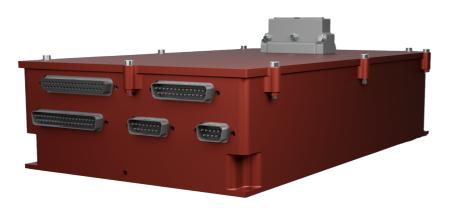

## **Technical Specifications**

| Weight 2500 gr                                                             |
|----------------------------------------------------------------------------|
| Dimensions 360x190x70 mm                                                   |
| Aluminum alloy machined enclosure                                          |
| Two inputs within the 40V-60V range (Battery and Shore input)              |
| An exceptionally reliable architecture built on independent power paths    |
| Total Power Capacity 1.5 kW                                                |
| Operating Ambient Temperature Range -30ºC +55ºC                            |
| Power output channels at 28V, 14V, and 7V                                  |
| On/Off control for each output channel                                     |
| Voltage, current and temperature monitoring for each output channel        |
| User defined soft current limits for each output channel                   |
| High/low voltage, overcurrent, short-circuit, high temperature protections |
| 2x CAN Interface                                                           |
| 2x K type thermocouple input                                               |
| 3x Analog input (35V to 60V range)                                         |
| 2x Isolated analog input (60V to 100V range)                               |
|                                                                            |