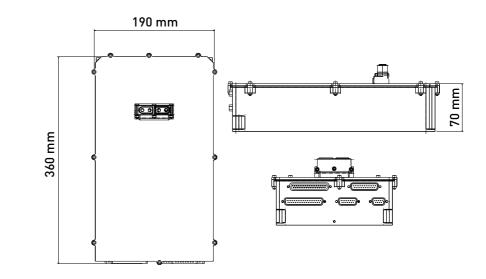

## **Technical Specifications**

| Weight 2500 gr                                                             |
|----------------------------------------------------------------------------|
| Dimensions 360x190x70 mm                                                   |
| Aluminum alloy machined enclosure                                          |
| Two inputs within the 40V-60V range (Battery and Shore input)              |
| An exceptionally reliable architecture built on independent power paths    |
| Total Power Capacity 1.5 kW                                                |
| Operating Ambient Temperature Range -30ºC +55ºC                            |
| Power output channels at 28V, 14V, and 7V                                  |
| On/Off control for each output channel                                     |
| Voltage, current and temperature monitoring for each output channel        |
| User defined soft current limits for each output channel                   |
| High/low voltage, overcurrent, short-circuit, high temperature protections |
| 2x CAN Interface                                                           |
| 2x K type thermocouple input                                               |
| 3x Analog input (35V to 60V range)                                         |
| 2x Isolated analog input (60V to 100V range)                               |
|                                                                            |