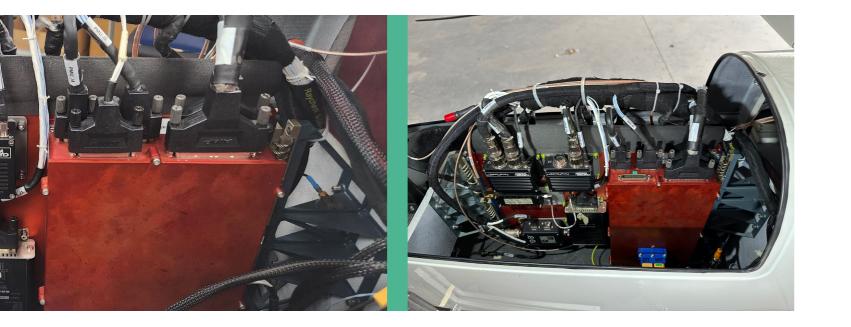

## Intelligent and Realiable Power Management Unit (PMU) for Mission-Critical Systems

Specifically engineered for unmanned aerial vehicles and similar platforms, our Power Management Unit (PMU) delivers up to 1.5 kW of total power capacity through an architecture based on independent power paths. With multiple input and output options, it maximizes both reliability and performance.

## **Technical Specifications**

| Weight 2500 gr                                                             |
|----------------------------------------------------------------------------|
| Dimensions 360x190x70 mm                                                   |
| Aluminum alloy machined enclosure                                          |
| Two inputs within the 40V-60V range (Battery and Shore input)              |
| An exceptionally reliable architecture built on independent power paths    |
| Total Power Capacity 1.5 kW                                                |
| Operating Ambient Temperature Range -30ºC +55ºC                            |
| Power output channels at 28V, 14V, and 7V                                  |
| On/Off control for each output channel                                     |
| Voltage, current and temperature monitoring for each output channel        |
| User defined soft current limits for each output channel                   |
| High/low voltage, overcurrent, short-circuit, high temperature protections |
| 2x CAN Interface                                                           |
| 2x K type thermocouple input                                               |
| 3x Analog input (35V to 60V range)                                         |
| 2x Isolated analog input (60V to 100V range)                               |
|                                                                            |